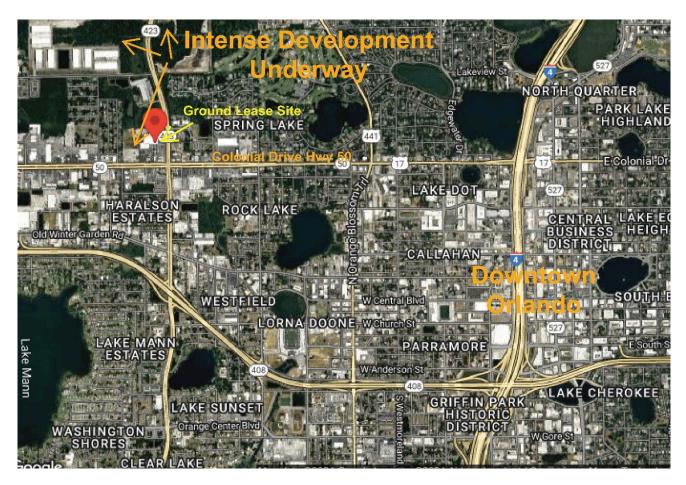

#### HIGH-VISIBILITY / HIGH-TRAFFIC OUTPARCEL ON JOHN YOUNG PARKWAY - GROUND LEASE

One acre out-parcel within existing plaza parking area. Easily accessible from both north and south bound traffic on John Young Parkway just north of Colonial Drive. Take advantage of the significant residential and commercial development underway just to the north and northeast of the site which will greatly enhance daily traffic counts.

Significant multifamily development underway in properties adjacent to the exiting plaza.

The site can accommodate a free-standing building of up to 3,500 SF with a drive through. Ideally suited for a QSR, retail building, medical office/urgent care, coffee shop, ice cream or alternative commercial use.

Easy access to downtown Orlando via Colonial Drive and to the 408 Tollway/JYP interchange  $^{3}/_{4}$  mile to the south.

Available for ground lease. Please contact broker for details.