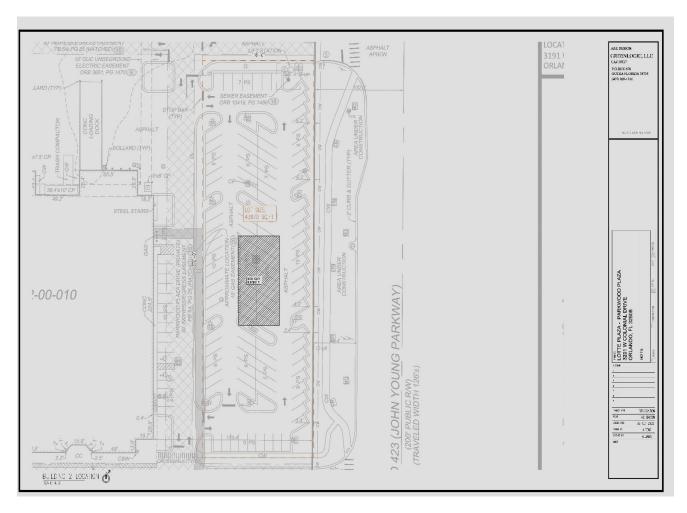

#### HIGH-VISIBILITY / HIGH-TRAFFIC OUTPARCEL ON JOHN YOUNG PARKWAY - GROUND LEASE

One acre out-parcel within existing plaza parking area. Easily accessible from both north and south bound traffic on John Young Parkway just north of Colonial Drive. Take advantage of the significant residential and commercial development underway just to the north and northeast of the site which will greatly enhance daily traffic counts.

Significant multifamily development underway in properties adjacent to the exiting plaza.

The site can accommodate a free-standing building of up to 3,500 SF with a drive through. Ideally suited for a QSR, retail building, medical office/urgent care, coffee shop, ice cream or alternative commercial use.