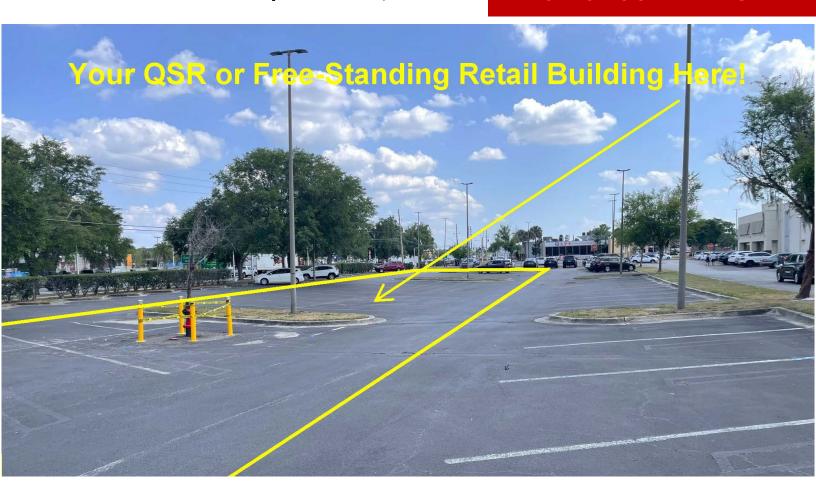

#### HIGH-VISIBILITY / HIGH-TRAFFIC OUTPARCEL ON JOHN YOUNG PARKWAY - GROUND LEASE

One acre out-parcel within existing plaza parking area. Easily accessible from both north and south bound traffic on John Young Parkway just north of Colonial Drive. Take advantage of the significant residential and commercial development underway just to the north and northeast of the site which will greatly enhance daily traffic counts.

Significant multifamily development underway in properties adjacent to the exiting plaza.

The site can accommodate a free-standing building of up to 3,500 SF with a drive through. Ideally suited for a QSR, retail building, medical office/urgent care, coffee shop, ice cream or alternative commercial use.