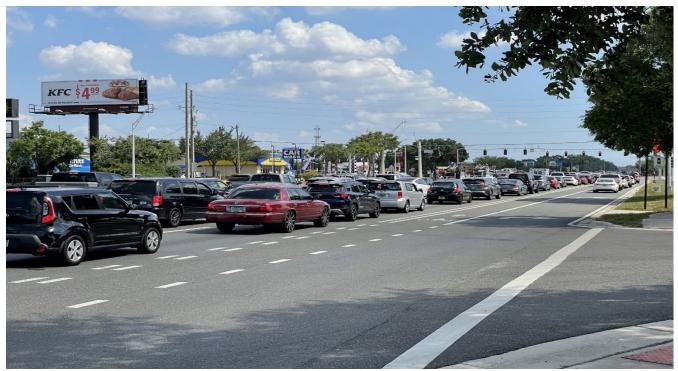

#### HIGH-VISIBILITY / HIGH-TRAFFIC OUTPARCEL ON JOHN YOUNG PARKWAY - GROUND LEASE

One acre out-parcel within existing plaza parking area. Easily accessible from both north and south bound traffic on John Young Parkway just north of Colonial Drive. Take advantage of the significant residential and commercial development underway just to the north and northeast of the site which will greatly enhance daily traffic counts.