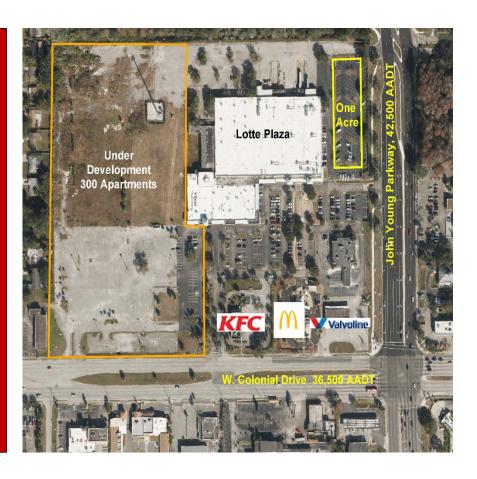

#### HIGH-VISIBILITY / HIGH-TRAFFIC OUTPARCEL ON JOHN YOUNG PARKWAY - GROUND LEASE

One acre out-parcel within existing plaza parking area. Easily accessible from both north and south bound traffic on John Young Parkway just north of Colonial Drive. Take advantage of the significant residential and commercial development underway just to the north and northeast of the site which will greatly enhance daily traffic counts.

Significant multifamily development underway in properties adjacent to the exiting plaza.

The site can accommodate a free-standing building of up to 3,500 SF with a drive through. Ideally suited for a QSR, retail building, medical office/urgent care, coffee shop, ice cream or alternative commercial use.

#### PROPERTY FEATURES

**One-Acre Out-Parcel** 

**For Ground Lease** 

**Exiting Plaza** 

**High-Traffic High-Visibilty** 

**Adjacent Development** 

**Drive - Through Options** 

Free Standing Retail Building