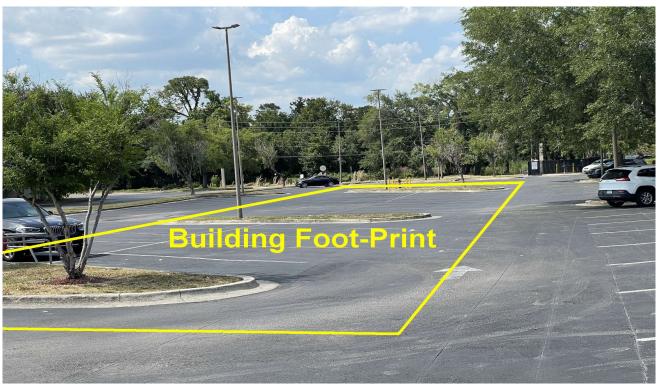

Significant multifamily development underway in properties adjacent to the exiting plaza.

The site can accommodate a free-standing building of up to 3,500 SF with a drive through. Ideally suited for a QSR, retail building, medical office/urgent care, coffee shop, ice cream or alternative commercial use.

#### PROPERTY FEATURES

**One-Acre Out-Parcel** 

**For Ground Lease** 

**Exiting Plaza** 

**High-Traffic High-Visibilty** 

**Adjacent Development** 

**Drive - Through Options** 

Free Standing Retail Building